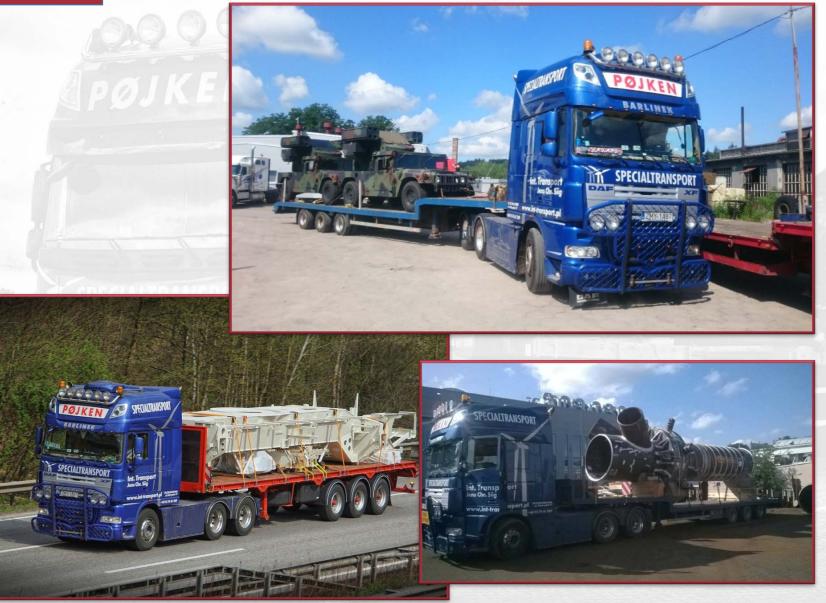

- Oversized elements
- Constructions (wooden or steel)
- Wind components
- Usual goods

Transport

Int.Transport Production Wind Energy Jens Chr. Siig Sp. z o.o. PL 74-320 BARLINEK ul. Pełczycka 17

tel.: +48 95 74 61 289 fax: +48 95 74 66 189

N

New ideas and technology.

Transport anything for transport.  We have the newest and innovative truck on the market.

**Int.Transport Production** Wind Energy Jens Chr. Siig Sp. z o.o. PL 74-320 BARLINEK ul. Pełczycka 17